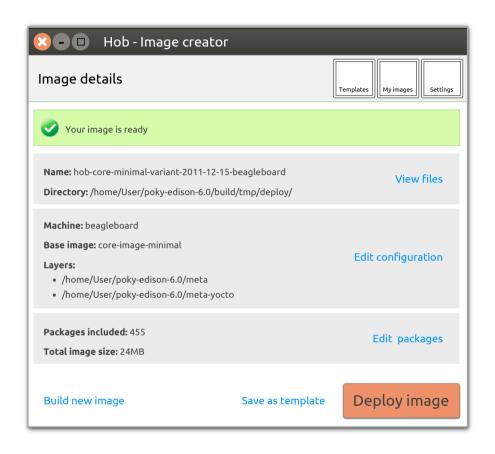

#### Below is a list of screens:

- Image configuration
- Recipes
- Build in progress. There are 2 versions of this screen, 1. Building packages and 2. Building image
- Packages
- Image details

NOT A VISUAL REFERENCE Page 3 of 24