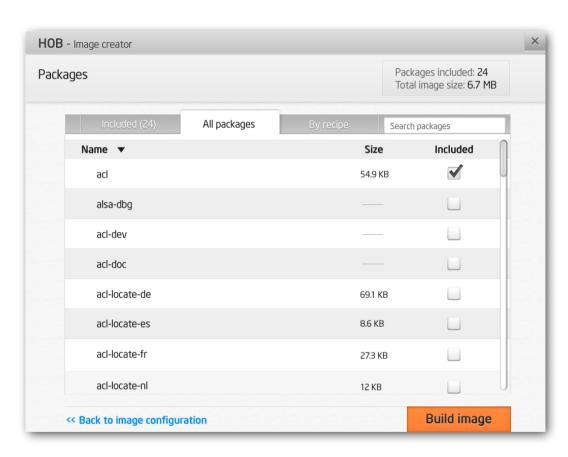

A VISUAL REFERENCE Page 7 of 24

## Recipes



#### 4 Recipe details



NOT A VISUAL REFERENCE Page 8 of 24

# Recipes



#### 5 Package collections



NOT A VISUAL REFERENCE Page 9 of 24

#### Recipes



#### 6 Package collection details



NOT A VISUAL REFERENCE Page 10 of 24

#### Building in progress



#### 1 Build configuration detals





NOT A VISUAL REFERENCE Page 11 of 24

#### **Building in progress**



#### 2 Issues





NOT A VISUAL REFERENCE 16 Apr 2012 Page 12 of 24

#### Building in progress



#### 3 Log





NOT A VISUAL REFERENCE Page 13 of 24

#### **Packages**



#### 1 Included





NOT A VISUAL REFERENCE Page 14 of 24

#### **Packages**



#### 2 'Brought by' details





NOT A VISUAL REFERENCE 16 Apr 2012 Page 15 of 24

#### **Packages**



#### 3 All packages





NOT A VISUAL REFERENCE Page 16 of 24

#### **Packages**



#### 4 By recipe





NOT A VISUAL REFERENCE Page 17 of 24

#### **Packages**



#### 5 By recipe (expanded)





NOT A VISUAL REFERENCE Page 18 of 24







NOT A VISUAL REFERENCE 16 Apr 2012 Page 19 of 24

# Hob 1.2 screens and dialogues Dialogues



Hob 1.2 also includes 2 dialogues, which encapsulate specific pieces of functionality.

Below is a list of the dialogues:

- Settings
- Layers

NOT A VISUAL REFERENCE Page 20 of 24

# Hob 1.2 dialogues

# 'Settings' dialogue



#### 1 'Image types' tab



NOT A VISUAL REFERENCE Page 21 of 24

# Hob 1.2 dialogues

# 'Settings' dialogue



#### 2 'Output' tab



NOT A VISUAL REFERENCE Page 22 of 24

# Hob 1.2 dialogues

# 'Settings' dialogue



#### 3 'Build environment' tab



NOT A