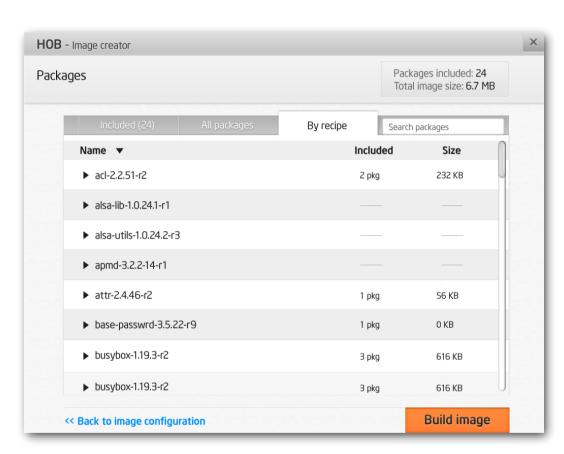

SUAL REFERENCE Page 8 of 24

# Recipes



#### 5 Package collections



NOT A VISUAL REFERENCE Page 9 of 24

#### Recipes



#### 6 Package collection details



NOT A VISUAL REFERENCE Page 10 of 24

#### Building in progress



#### 1 Build configuration detals





NOT A VISUAL REFERENCE Page 11 of 24

#### **Building in progress**



#### 2 Issues





NOT A VISUAL REFERENCE 16 Apr 2012 Page 12 of 24

#### Building in progress



#### 3 Log





NOT A VISUAL REFERENCE Page 13 of 24

#### **Packages**



#### 1 Included





NOT A VISUAL REFERENCE Page 14 of 24

#### **Packages**



#### 2 'Brought by' details





NOT A VISUAL REFERENCE 16 Apr 2012 Page 15 of 24

#### **Packages**



#### 3 All packages





NOT A VISUAL REFERENCE Page 16 of 24

#### **Packages**



#### 4 By recipe





NOT A VISUAL REFERENCE Page 17 of 24

#### **Packages**



#### 5 By recipe (expanded)





NOT A VISUAL REFERENCE Page 18 of 24







NOT A VISUAL REFERENCE 16 Apr 2012 Page 19 of 24

# Hob 1.2 screens and dialogues Dialogues



Hob 1.2 also includes 2 dialogues, which encapsulate specific pieces of functionality.

Below is a list of the dialogues:

- Settings
- Layers

NOT A VISUAL REFERENCE Page 20 of 24

# Hob 1.2 dialogues

# 'Settings' dialogue



#### 1 'Image types' tab



NOT A VISUAL REFERENCE Page 21 of 24

# Hob 1.2 dialogues

# 'Settings' dialogue



#### 2 'Output' tab



NOT A VISUAL REFERENCE Page 22 of 24

# Hob 1.2 dialogues

# 'Settings' dialogue



#### 3 'Build environment' tab



NOT A VISUAL REFERENCE Page 23 of 24

#### 'Layers' dialogue



Version 1 - preferred