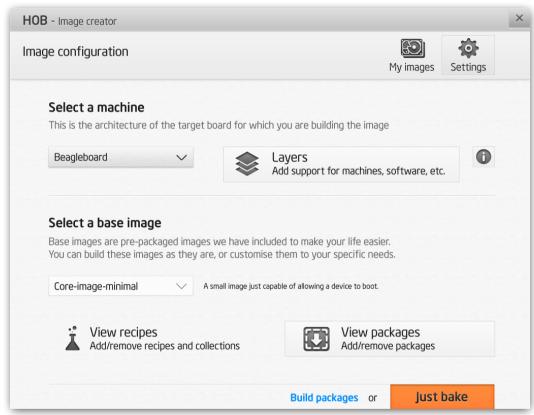

--------------|----|
| Image configuration | 4  |
| Recipes             | 5  |
| Building            | 11 |
| Packages            | 14 |
| Image details       | 19 |
| Dialogues           | 20 |
| Settings dialogue   | 21 |
| Layers dialogue     | 24 |

NOT A VISUAL REFERENCE Page 2 of 24

# Hob 1.2 screens and dialogues

#### Screens



Hob 1.2 is made of a series of screens, each of them representing one of the main steps of the image building process. These screens display, one at a time, in the main Hob 1.2 application window.

#### Below is a list of screens:

- Image configuration
- Recipes
- Build in progress. There are 2 versions of this screen, 1. Building packages and 2. Building image
- Packages
- Image details

NOT A VISUAL REFERENCE Page 3 of 24

#### Image configuration







NOT A VISUAL REFERENCE Page 4 of 24

#### Recipes



#### 1 Included



NOT A VISUAL REFERENCE Page 5 of 24

## Recipes



#### 2 'Brought by' details



NOT A VISUAL REFERENCE Page 6 of 24

# Recipes



#### 3 All recipes



NOT A VISUAL REFERENCE Page 7 of 24

## Recipes



#### 4 Recipe details



NOT A VISUAL REFERENCE Page 8 of 24

# Recipes



#### 5 Package collections



NOT A VISUAL REFERENCE Page 9 of 24

#### Recipes



#### 6 Package collection details



NOT A VISUAL REFERENCE Page 10 of 24

#### Building in progress



#### 1 Build configuration detals





NOT A VISUAL REFERENCE Page 11 of 24

#### **Building in progress**



#### 2 Issues





NOT A VISUAL REFERENCE 16 Apr 2012 Page 12 of 24

#### Building in progress



#### 3 Log





NOT A VISUAL REFERENCE Page 13 of 2