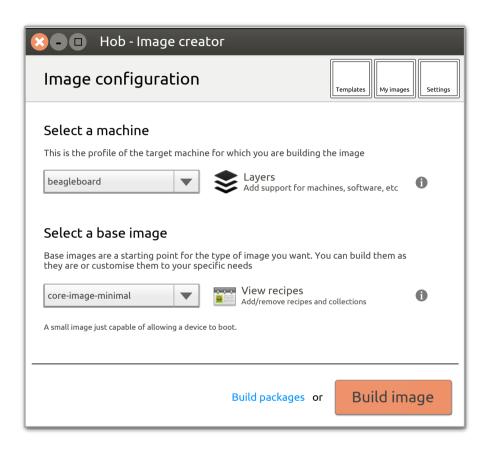

----------------|----|
| Image configuration | 4  |
| Recipes             | 5  |
| Building            | 11 |
| Packages            | 14 |
| Image details       | 19 |
| Dialogues           | 20 |
| Settings dialogue   | 21 |
| Layers dialogue     | 24 |

NOT A VISUAL REFERENCE Page 2 of 24

# Hob 1.2 screens and dialogues

#### Screens



Hob 1.2 is made of a series of screens, each of them representing one of the main steps of the image building process. These screens display, one at a time, in the main Hob 1.2 application window.

#### Below is a list of screens:

- Image configuration
- Recipes
- Build in progress. There are 2 versions of this screen, 1. Building packages and 2. Building image
- Packages
- Image details

NOT A VISUAL REFERENCE Page 3 of 24

#### Image configuration







NOT A VISUAL REFERENCE Page 4 of 24

#### Recipes



#### 1 Included



NOT A VISUAL REFERENCE Page 5 of 24

## Recipes



#### 2 'Brought by' details



NOT A VISUAL REFERENCE Page 6 of 24

# Recipes



#### 3 All recipes



NOT A VISUAL REFERENCE Page 7 of 24

## Recipes



#### 4 Recipe details



NOT A VISUAL REFERENCE Page 8 of 24

# Recipes



#### 5 Package collections



NOT A VISUAL REFERENCE Page 9 of 24

#### Recipes



#### 6 Package collection details



NOT A VISUAL REFERENCE Page 10 of 24

#### Building in progress



#### 1 Build configuration detals





NOT A VISUAL REFERENCE Page 11 of 24

#### **Building in progress**



#### 2 Issues





NOT A VISUAL REFERENCE 16 Apr 2012 Page 12 of 24

#### Building in progress



#### 3 Log





NOT A VISUAL REFERENCE Page 13 of