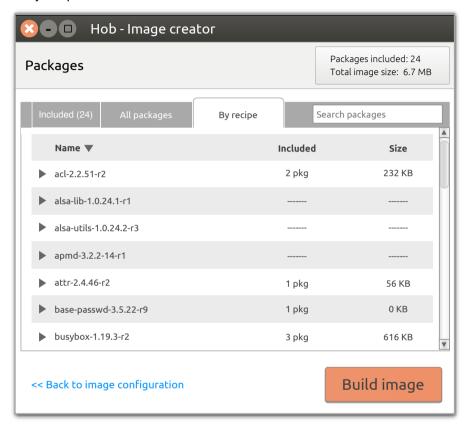

VISUAL REFERENCE Page 8 of 24

# Recipes



#### 5 Package collections



NOT A VISUAL REFERENCE Page 9 of 24

#### Recipes



#### 6 Package collection details



NOT A VISUAL REFERENCE Page 10 of 24

#### Building in progress



#### 1 Build configuration detals





NOT A VISUAL REFERENCE Page 11 of 24

#### **Building in progress**



#### 2 Issues





NOT A VISUAL REFERENCE 16 Apr 2012 Page 12 of 24

#### Building in progress



#### 3 Log





NOT A VISUAL REFERENCE Page 13 of 24

#### **Packages**



#### 1 Included





NOT A VISUAL REFERENCE Page 14 of 24

#### **Packages**



#### 2 'Brought by' details





NOT A VISUAL REFERENCE 16 Apr 2012 Page 15 of 24

#### **Packages**



#### 3 All packages





NOT A VISUAL REFERENCE Page 16 of 24

#### **Packages**



#### 4 By recipe





NOT A VISUAL REFERENCE Page 17 of 24

#### **Packages**



#### 5 By recipe (expanded)





NOT A VISUAL REFERENCE Page 18 of 24







NOT A VISUAL REFERENCE 16 Apr 2012 Page 19 of 24

# Hob 1.2 screens and dialogues Dialogues



Hob 1.2 also includes 2 dialogues, which encapsulate specific pieces of functionality.

Below is a list of the dialogues:

- Settings
- Layers

NOT A VISUAL REFERENCE Page 20 of 24

# Hob 1.2 dialogues

# 'Settings' dialogue



#### 1 'Image types' tab



NOT A VISUAL REFERENCE Page 21 of 24

# Hob 1.2 dialogues

# 'Settings' dialogue



#### 2 'Output' tab



NOT A VISUAL REFERENCE Page 22 of 24

# Hob 1.2 dialogues

# 'Settings' dialogue



#### 3 'Build environment' tab



NOT A VISUAL REFERENCE Page 23 of 24

#### 'Layers' dialogue



Version 1 - preferre