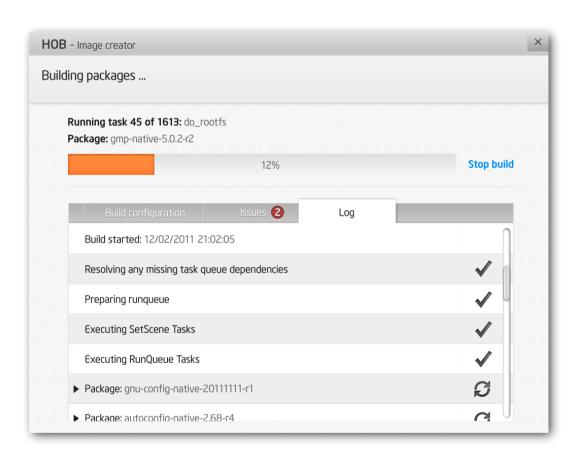

of 24

#### Image configuration







NOT A VISUAL REFERENCE Page 4 of 24

#### Recipes



#### 1 Included



NOT A VISUAL REFERENCE Page 5 of 24

## Recipes



#### 2 'Brought by' details



NOT A VISUAL REFERENCE Page 6 of 24

# Recipes



#### 3 All recipes



NOT A VISUAL REFERENCE Page 7 of 24

## Recipes



#### 4 Recipe details



NOT A VISUAL REFERENCE Page 8 of 24

# Recipes



#### 5 Package collections



NOT A VISUAL REFERENCE Page 9 of 24

#### Recipes



#### 6 Package collection details



NOT A VISUAL REFERENCE Page 10 of 24

#### Building in progress



#### 1 Build configuration detals





NOT A VISUAL REFERENCE Page 11 of 24

#### **Building in progress**



#### 2 Issues





NOT A VISUAL REFERENCE 16 Apr 2012 Page 12 of 24

#### Building in progress



#### 3 Log





NOT A VISUAL REFERENCE Page 13 of 24

#### **Packages**



#### 1 Included





NOT A VISUAL REFERENCE Page 14 of 24

#### **Packages**



#### 2 'Brought by' details





NOT A VISUAL REFERENCE 16 Apr 2012 Page 15 of 24

#### **Packages**



#### 3 All packages





NOT A VISUAL REFERENCE Page 16 of 24

#### **Packages**



#### 4 By recipe





NOT A VISUAL REFERENCE Page 17 of 24

#### **Packages**



#### 5 By recipe (expanded)





NOT A VISUAL REFERENCE Page 18 of 24







NOT A VISUAL REFERENCE 16 Apr 2012 Page 19 of 24

# Hob 1.2 screens and dialogues Dialogues



Hob 1.2 also includes 2 dialogues, which encapsulate specific pieces of functionality.

Below is a list of the dialogues:

- Settings
- Layers

NOT A VISUAL REFERENCE Page 20 of 24

# Hob 1.2 dialogues

# 'Settings' di