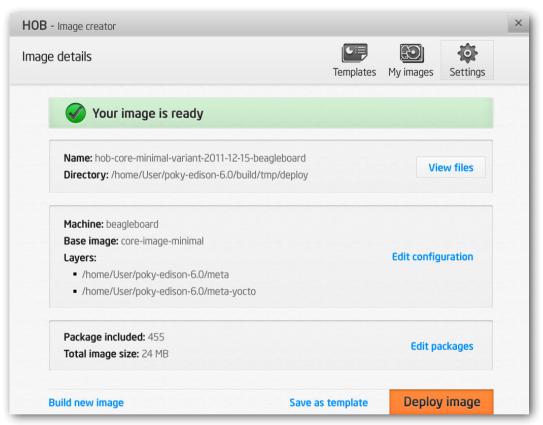

#### Below is a list of screens:

- Image configuration
- Recipes
- Build in progress. There are 2 versions of this screen, 1. Building packages and 2. Building image
- Packages
- Image details

NOT A VISUAL REFERENCE Page 3 of 24