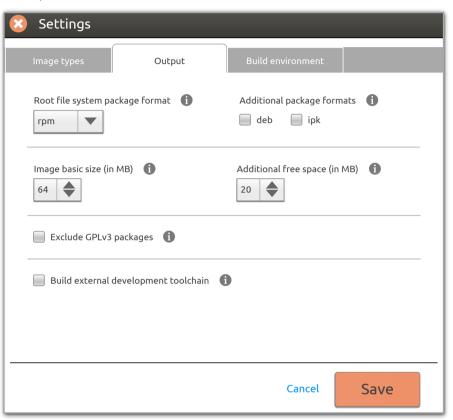

# 'Settings' dialogue

#### 2 'Output' tab

NOT A VISUAL REFERENCE Page 22 of 24