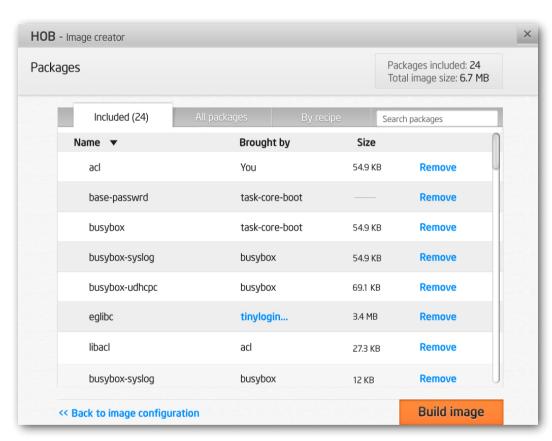

Recipes



#### 1 Included



NOT A VISUAL REFERENCE Page 5 of 24

## Recipes



#### 2 'Brought by' details



NOT A VISUAL REFERENCE Page 6 of 24

# Recipes



#### 3 All recipes



NOT A VISUAL REFERENCE Page 7 of 24

## Recipes



#### 4 Recipe details



NOT A VISUAL REFERENCE Page 8 of 24

# Recipes



#### 5 Package collections



NOT A VISUAL REFERENCE Page 9 of 24

#### Recipes



#### 6 Package collection details



NOT A VISUAL REFERENCE Page 10 of 24

#### Building in progress



#### 1 Build configuration detals





NOT A VISUAL REFERENCE Page 11 of 24

#### **Building in progress**



#### 2 Issues





NOT A VISUAL REFERENCE 16 Apr 2012 Page 12 of 24

#### Building in progress



#### 3 Log





NOT A VISUAL REFERENCE Page 13 of 24

#### **Packages**



#### 1 Included





NOT A VISUAL REFERENCE Page 14 of 24

#### **Packages**



#### 2 'Brought by' details





NOT A VISUAL REFERENCE 16 Apr 2012 Page 15 of 24

#### **Packages**



#### 3 All packages





NOT A VISUAL REFERENCE Page 16 of 24

#### **Packages**



#### 4 By recipe





NOT A VISUAL REFERENCE Page 17 of 24

#### **Packages**



#### 5 By recipe (expanded)





NOT A VISUAL REFERENCE Page 18 of 24







NOT A VISUAL REFERENCE 16 Apr 2012 Page 19 of 24

# Hob 1.2 screens and dialogues Dialogues



Hob 1.2 also includes 2 dialogues, which encapsulate specific pieces of functionality.

Below is a list of the dialogues:

- Settings
- Layers

NOT A VISUAL REFERENCE Page 20 of 24

# Hob 1.2 dialogues

# 'Settings' dialogue



#### 1 'Image types' tab



NOT A VISUAL REFERENCE Page 21 of 24

# Ho