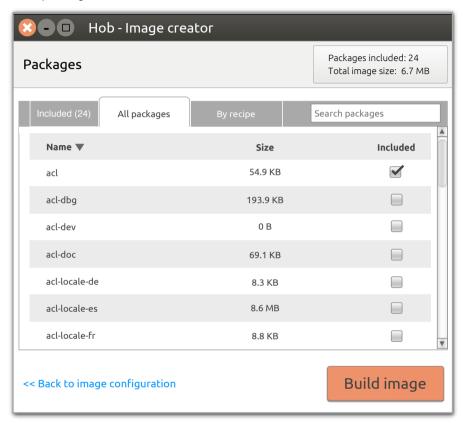

OT A VISUAL REFERENCE Page 7 of 24

## Recipes



#### 4 Recipe details



NOT A VISUAL REFERENCE Page 8 of 24

# Recipes



#### 5 Package collections



NOT A VISUAL REFERENCE Page 9 of 24

#### Recipes



#### 6 Package collection details



NOT A VISUAL REFERENCE Page 10 of 24

#### Building in progress



#### 1 Build configuration detals





NOT A VISUAL REFERENCE Page 11 of 24

#### **Building in progress**



#### 2 Issues





NOT A VISUAL REFERENCE 16 Apr 2012 Page 12 of 24

#### Building in progress



#### 3 Log





NOT A VISUAL REFERENCE Page 13 of 24

#### **Packages**



#### 1 Included





NOT A VISUAL REFERENCE Page 14 of 24

#### **Packages**



#### 2 'Brought by' details





NOT A VISUAL REFERENCE 16 Apr 2012 Page 15 of 24

#### **Packages**



#### 3 All packages





NOT A VISUAL REFERENCE Page 16 of 24

#### **Packages**



#### 4 By recipe





NOT A VISUAL REFERENCE Page 17 of 24

#### **Packages**



#### 5 By recipe (expanded)





NOT A VISUAL REFERENCE Page 18 of 24







NOT A VISUAL REFERENCE 16 Apr 2012 Page 19 of 24

# Hob 1.2 screens and dialogues Dialogues



Hob 1.2 also includes 2 dialogues, which encapsulate specific pieces of functionality.

Below is a list of the dialogues:

- Settings
- Layers

NOT A VISUAL REFERENCE Page 20 of 24

# Hob 1.2 dialogues

# 'Settings' dialogue



#### 1 'Image types' tab



NOT A VISUAL REFERENCE Page 21 of 24

# Hob 1.2 dialogues

# 'Settings' dialogue



#### 2 'Output' tab



NOT A VISUAL REFERENCE Page 22 of 24

# Hob 1.2 dialogues

# 'Settings' dialogue



#### 3 'Build environment' tab



NOT