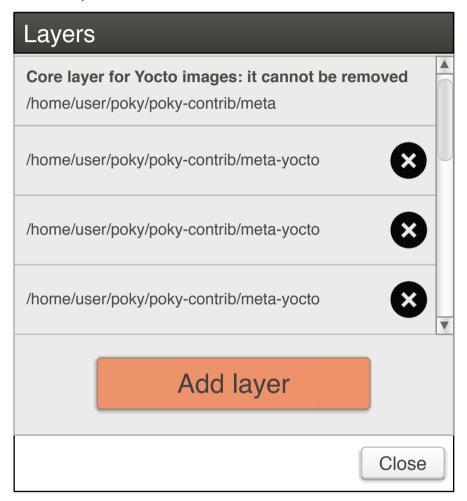

#### 'Layers' dialogue

Version 1 - preferred choice

It should not be possible to delete layers that can't be removed!!

Version 2 - less elegant solution to be built only if Version 1 can't be implemented