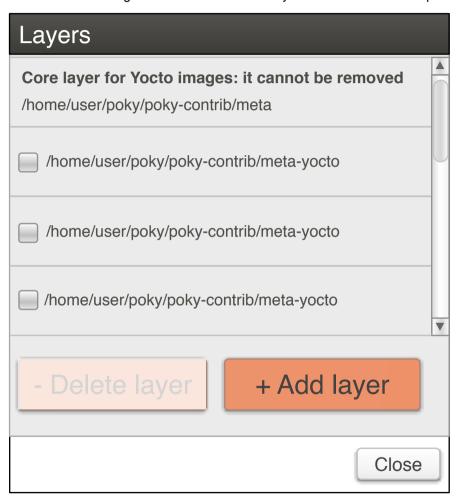

#### 'Layers' dialogue

Version 1 - preferred choice

It should not be possible to delete layers that can't be removed!!

Version 2 - less elegant solution to be built only if Version 1 can't be implemented

The 'Delete Layer' button becomes active only when at least one layer is selected.

NOT A VISUAL REFERENCE 16 Apr 2012 Page 24 of 24