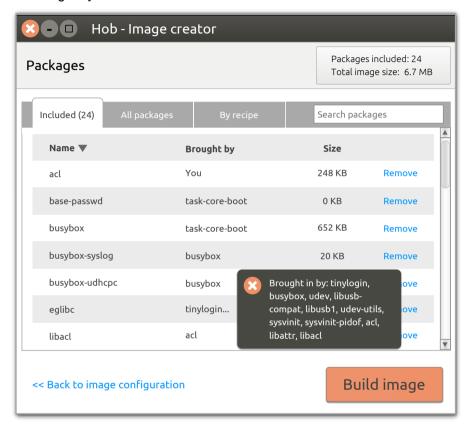

Brought by' details



NOT A VISUAL REFERENCE Page 6 of 24

# Recipes



#### 3 All recipes



NOT A VISUAL REFERENCE Page 7 of 24

## Recipes



#### 4 Recipe details



NOT A VISUAL REFERENCE Page 8 of 24

# Recipes



#### 5 Package collections



NOT A VISUAL REFERENCE Page 9 of 24

#### Recipes



#### 6 Package collection details



NOT A VISUAL REFERENCE Page 10 of 24

#### Building in progress



#### 1 Build configuration detals





NOT A VISUAL REFERENCE Page 11 of 24

#### **Building in progress**



#### 2 Issues





NOT A VISUAL REFERENCE 16 Apr 2012 Page 12 of 24

#### Building in progress



#### 3 Log





NOT A VISUAL REFERENCE Page 13 of 24

#### **Packages**



#### 1 Included





NOT A VISUAL REFERENCE Page 14 of 24

#### **Packages**



#### 2 'Brought by' details





NOT A VISUAL REFERENCE 16 Apr 2012 Page 15 of 24

#### **Packages**



#### 3 All packages





NOT A VISUAL REFERENCE Page 16 of 24

#### **Packages**



#### 4 By recipe





NOT A VISUAL REFERENCE Page 17 of 24

#### **Packages**



#### 5 By recipe (expanded)





NOT A VISUAL REFERENCE Page 18 of 24







NOT A VISUAL REFERENCE 16 Apr 2012 Page 19 of 24

# Hob 1.2 screens and dialogues Dialogues



Hob 1.2 also includes 2 dialogues, which encapsulate specific pieces of functionality.

Below is a list of the dialogues:

- Settings
- Layers

NOT A VISUAL REFERENCE Page 20 of 24

# Hob 1.2 dialogues

# 'Settings' dialogue



#### 1 'Image types' tab



NOT A VISUAL REFERENCE Page 21 of 24

# Hob 1.2 dialogues

# 'Settings' dialogue



#### 2 'Output' tab



NOT A VISUAL REFERENCE Pa