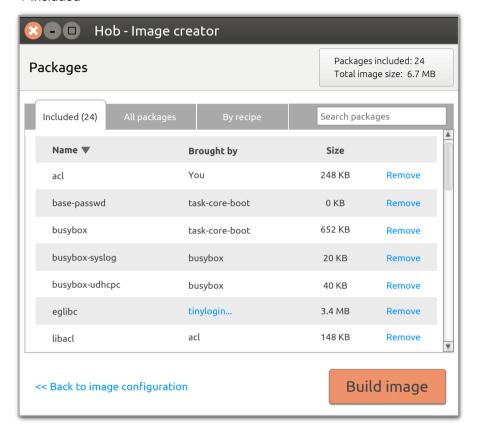

## Recipes



#### 1 Included



NOT A VISUAL REFERENCE Page 5 of 24

## Recipes



#### 2 'Brought by' details



NOT A VISUAL REFERENCE Page 6 of 24

# Recipes



#### 3 All recipes



NOT A VISUAL REFERENCE Page 7 of 24

## Recipes



#### 4 Recipe details



NOT A VISUAL REFERENCE Page 8 of 24

# Recipes



#### 5 Package collections



NOT A VISUAL REFERENCE Page 9 of 24

#### Recipes



#### 6 Package collection details



NOT A VISUAL REFERENCE Page 10 of 24

#### Building in progress



#### 1 Build configuration detals





NOT A VISUAL REFERENCE Page 11 of 24

#### **Building in progress**



#### 2 Issues





NOT A VISUAL REFERENCE 16 Apr 2012 Page 12 of 24

#### Building in progress



#### 3 Log





NOT A VISUAL REFERENCE Page 13 of 24

#### **Packages**



#### 1 Included





NOT A VISUAL REFERENCE Page 14 of 24

#### **Packages**



#### 2 'Brought by' details





NOT A VISUAL REFERENCE 16 Apr 2012 Page 15 of 24

#### **Packages**



#### 3 All packages





NOT A VISUAL REFERENCE Page 16 of 24

#### **Packages**



#### 4 By recipe





NOT A VISUAL REFERENCE Page 17 of 24

#### **Packages**



#### 5 By recipe (expanded)





NOT A VISUAL REFERENCE Page 18 of 24







NOT A VISUAL REFERENCE 16 Apr 2012 Page 19 of 24

# Hob 1.2 screens and dialogues Dialogues



Hob 1.2 also includes 2 dialogues, which encapsulate specific pieces of functionality.

Below is a list of the dialogues:

- Settings
- Layers

NOT A VISUAL REFERENCE Page 20 of 24

# Hob 1.2 dialogues

# 'Settings' dialogue



#### 1 'Image types' tab



NOT A VISUAL REFERENCE Page 21 of 24

#