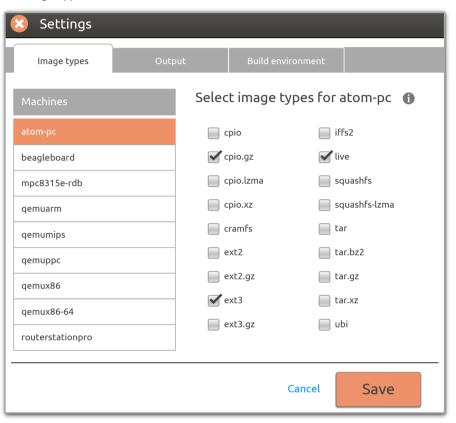

# 'Settings' dialogue

#### 1 'Image types' tab

NOT A VISUAL REFERENCE Page 21 of 24