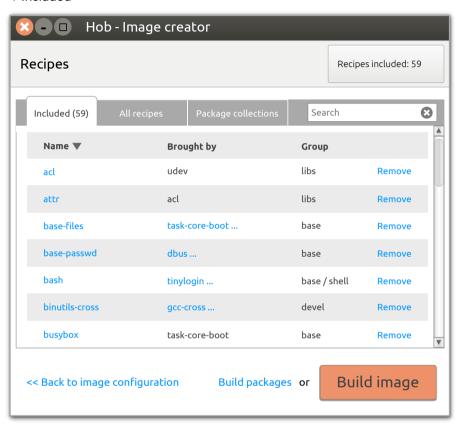

| 5  |
| Building            | 11 |
| Packages            | 14 |
| Image details       | 19 |
| Dialogues           | 20 |
| Settings dialogue   | 21 |
| Layers dialogue     | 24 |

NOT A VISUAL REFERENCE Page 2 of 24

# Hob 1.2 screens and dialogues

#### Screens



Hob 1.2 is made of a series of screens, each of them representing one of the main steps of the image building process. These screens display, one at a time, in the main Hob 1.2 application window.

#### Below is a list of screens:

- Image configuration
- Recipes
- Build in progress. There are 2 versions of this screen, 1. Building packages and 2. Building image
- Packages
- Image details

NOT A VISUAL REFERENCE Page 3 of 24

#### Image configuration







NOT A VISUAL REFERENCE Page 4 of 24

#### Recipes



#### 1 Included



NOT A VISUAL REFERENCE Page 5 of 24

## Recipes



#### 2 'Brought by' details



NOT A VISUAL REFERENCE Page 6 of 24

# Recipes



#### 3 All recipes



NOT A VISUAL REFERENCE Page 7 of 24

## Recipes



#### 4 Recipe details



NOT A VISUAL REFERENCE Page 8 of 24

# Recipes



#### 5 Package collections



NOT A VISUAL REFERENCE Page 9 of 24

#### Recipes



#### 6 Package collection details



NOT A VISUAL REFERENCE Page 10 of 24

#### Building in progress



#### 1 Build configuration detals





NOT A VISUAL REFERENCE Page 11 of 24

#### **Building in progress**



#### 2 Issues





NOT A VISUAL REFERENCE 16 Apr 2012 Page 12 of 24

#### Building in progress



#### 3 Log





NOT A VISUAL REFERENCE Page 13 of 24

#### **Packages**



#### 1 Included





NOT A VISUAL REFERENCE Page