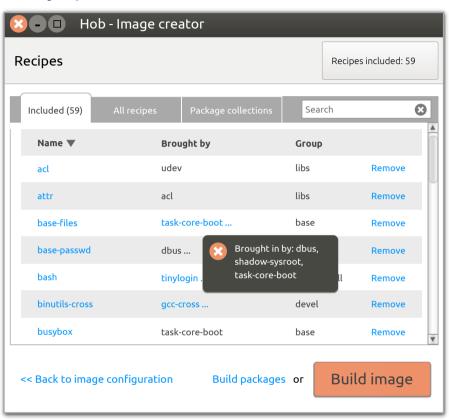

| 19 |
| Dialogues           | 20 |
| Settings dialogue   | 21 |
| Layers dialogue     | 24 |

NOT A VISUAL REFERENCE Page 2 of 24

# Hob 1.2 screens and dialogues

#### Screens



Hob 1.2 is made of a series of screens, each of them representing one of the main steps of the image building process. These screens display, one at a time, in the main Hob 1.2 application window.

#### Below is a list of screens:

- Image configuration
- Recipes
- Build in progress. There are 2 versions of this screen, 1. Building packages and 2. Building image
- Packages
- Image details

NOT A VISUAL REFERENCE Page 3 of 24

#### Image configuration







NOT A VISUAL REFERENCE Page 4 of 24

#### Recipes



#### 1 Included



NOT A VISUAL REFERENCE Page 5 of 24

## Recipes



#### 2 'Brought by' details



NOT A VISUAL REFERENCE Page 6 of 24

# Recipes



#### 3 All recipes



NOT A VISUAL REFERENCE Page 7 of 24

## Recipes



#### 4 Recipe details



NOT A VISUAL REFERENCE Page 8 of 24

# Recipes



#### 5 Package collections



NOT A VISUAL REFERENCE Page 9 of 24

#### Recipes



#### 6 Package collection details



NOT A VISUAL REFERENCE Page 10 of 24

#### Building in progress



#### 1 Build configuration detals





NOT A VISUAL REFERENCE Page 11 of 24

#### **Building in progress**



#### 2 Issues





NOT A VISUAL REFERENCE 16 Apr 2012 Page 12 of 24

#### Building in progress



#### 3 Log





NOT A VISUAL REFERENCE Page 13 of 24

#### **Packages**



#### 1 Included





NOT A VISUAL REFERENCE Page 14 of 24

#### **Packages**



#### 2 'Brought by' details





NOT A VISUAL REFE