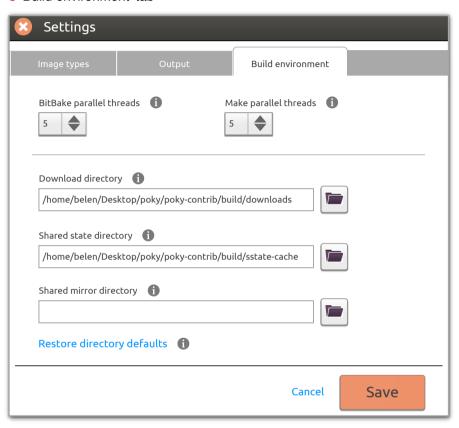

# Hob 1.2 dialogues

# 'Settings' dialogue

#### 3 'Build environment' tab

NOT A VISUAL REFERENCE Page 23 of 24