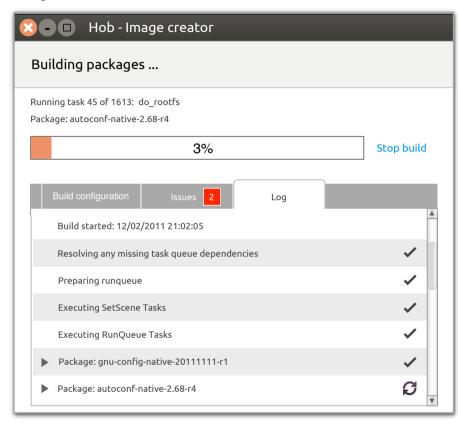

3 of 24

#### Image configuration







NOT A VISUAL REFERENCE Page 4 of 24

#### Recipes



#### 1 Included



NOT A VISUAL REFERENCE Page 5 of 24

## Recipes



#### 2 'Brought by' details



NOT A VISUAL REFERENCE Page 6 of 24

# Recipes



#### 3 All recipes



NOT A VISUAL REFERENCE Page 7 of 24

## Recipes



#### 4 Recipe details



NOT A VISUAL REFERENCE Page 8 of 24

# Recipes



#### 5 Package collections



NOT A VISUAL REFERENCE Page 9 of 24

#### Recipes



#### 6 Package collection details



NOT A VISUAL REFERENCE Page 10 of 24

#### Building in progress



#### 1 Build configuration detals





NOT A VISUAL REFERENCE Page 11 of 24

#### **Building in progress**



#### 2 Issues





NOT A VISUAL REFERENCE 16 Apr 2012 Page 12 of 24

#### Building in progress



#### 3 Log





NOT A VISUAL REFERENCE Page 13 of 24

#### **Packages**



#### 1 Included





NOT A VISUAL REFERENCE Page 14 of 24

#### **Packages**



#### 2 'Brought by' details





NOT A VISUAL REFERENCE 16 Apr 2012 Page 15 of 24

#### **Packages**



#### 3 All packages





NOT A VISUAL REFERENCE Page 16 of 24

#### **Packages**



#### 4 By recipe





NOT A VISUAL REFERENCE Page 17 of 24

#### **Packages**



#### 5 By recipe (expanded)





NOT A VISUAL REFERENCE Page 18 of 24







NOT A VISUAL REFERENCE 16 Apr 2012 Page 19 of 24

# Hob 1.2 screens and dialogues Dialogues



Hob 1.2 also includes 2 dialogues, which encapsulate specific pieces of functionality.

Below is a list of the dialogues:

- Settings
- Layers

NOT A VISUAL REFERENCE Page 20 of 24

# Hob 1.2 dialogues

# 'Settings'